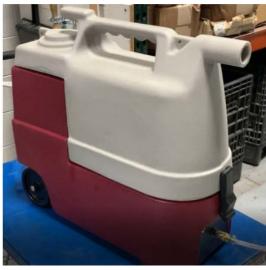

### **Specifications**

Solution tank...2 gallons (7.6 liters)

Spray hose.....25 feet with available Extension Wand

Power.....115 volts

Power cord.....25 feet

Pump.....50 to 100 PSI

Tank.....rotationally molded polyethylene

Weight......19 lbs (8.6kg)

Dimensions....19 x 8.75 x 17 inches

Easily sprays disinfectant solution via 25 foot hose.

#### **Productivity**

- · Extremely user-friendly
- Compact and lightweight- can be rolled on 4" integrated wheels.
- · Lighweight, durable attachments for even greater reach

#### **General Overview**

- The MIST IT! 100 PSI Pump equipped with an accumulator provides a pulse-free uniform spray ensuring consistent and effective application methods.
- Combine with Multi-Clean family of disinfectants to acheive hospital grade cleanliness levels.

#### **Key Features**

- · Large 2 gallon solution tank
- Options include utilizing hose spray or extra reach wand attachment
- 100 PSI Pump with Accumulator delivers consistent spraying